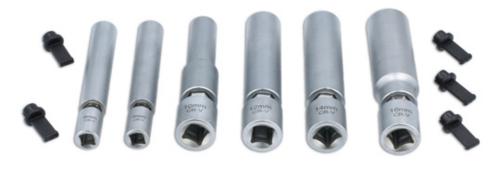

## Swivel Spark & Glow Plug Socket Set 1/4"D, 3/8"D 6pc

A swivel spark and glow plug socket set for damage free removal and installation of spark and glow plugs, plus protective caps for PSG glow plugs.

## **Additional Information**

- 1/4"D sizes: 8, 9mm x Single Hex (6pt). Overall length: 95mm.
- 3/8"D sizes: 10, 12, 16mm x Single Hex (6pt); 14mm x Bi-Hex (12pt). Overall length: 95mm.
- Special ball joint & long, slim design allows deep seated glow & spark plugs to be installed/removed with ease.
- 6 x plastic protective caps for PSG glow plugs.
- · Sockets manufactured from satin finish chrome vanadium.